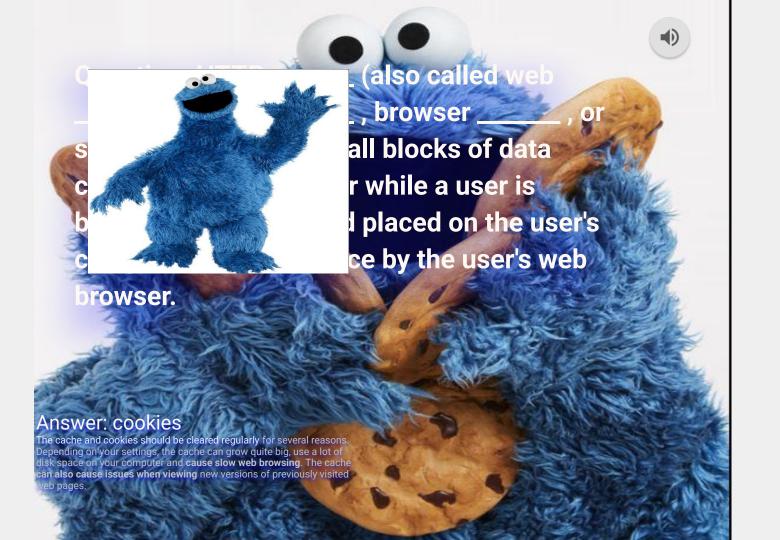

Stay standing if you agree!

Question: A 2012 report found that 83% users of which social media channel were women?

**Answer: Pinterest** 

is a Computer program that enable the users to access, navigate, and search websites.

### (Answer: Browser)