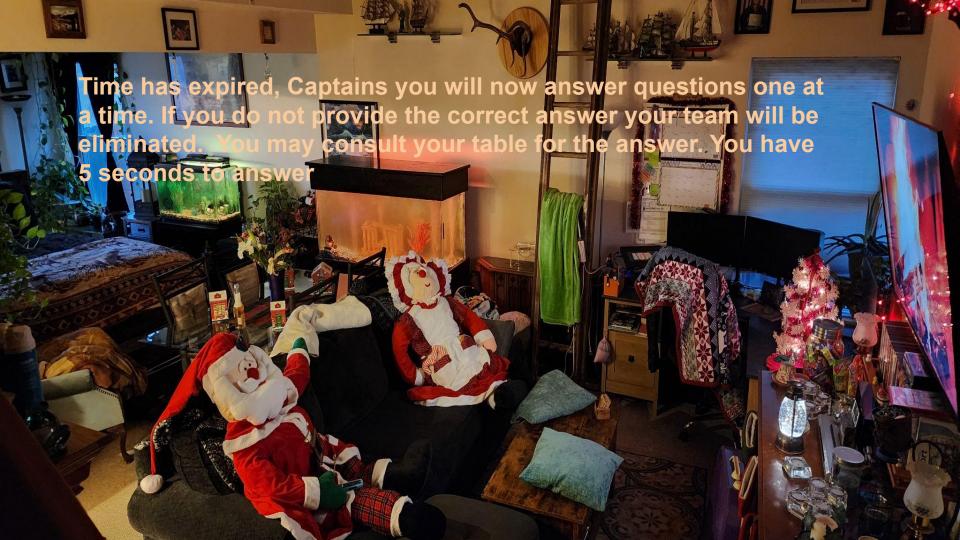

# Attention Players The next game will begin momentarily. Choose a partner for the next game.

Who ever answer the question first will move on to the next round.

If you answer correctly first your teammate will be eliminated.

Else answer incorrectly your teammate will move on to the next round and you will be eliminated.

## Please choose Left Right

Question: A network of computers limited to one company has which name? Intranet Local Area Network Right Left **Answer: Intranet** 