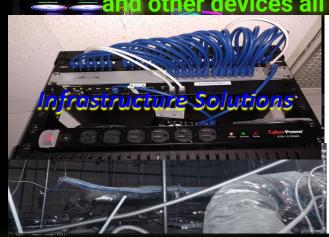

Question: What college did Bill Gates graduate from?

(Answer: None)

What product did Amazon first start out selling?

(Answer: Books)

Question. What is called a collection of computers, printers, so WAP(Wireless Access Points),

and other devices all connected together has which name

### (ANSWER: Network)

Building your Networks from th

Down Pkts / By

OPENDARS.

713,451,372 / 693 GB 409,553,054 / 344 GB

Wired \_\_\_\_\_connections offer greater reliability, speed, and security compared to Wi-Fi. They are ideal for tasks that require consistent and fast data transfer, such as online conferencing and streaming high-definition video content or large files.

### **Answer: Ethernet**