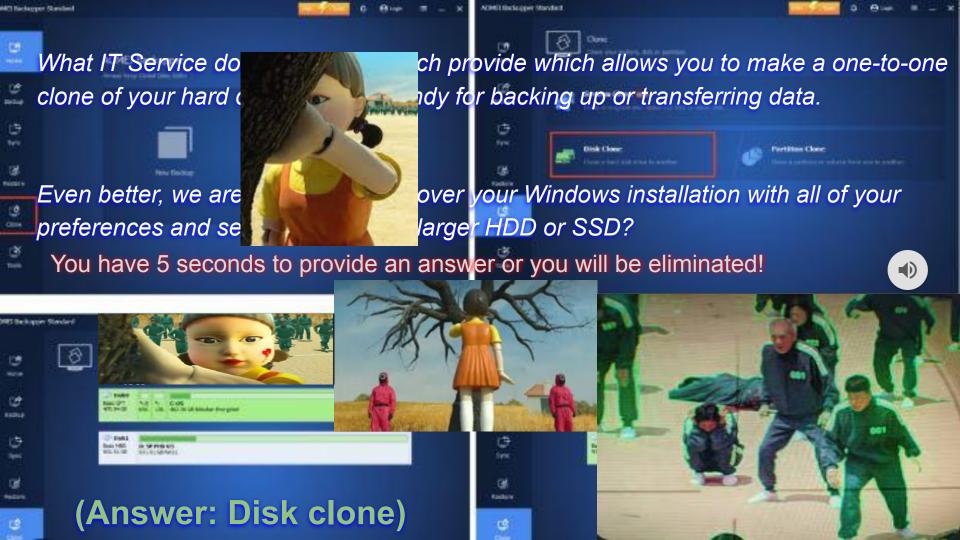

### Which of the following are not a service offered by Managed Service Providers (MSPs):

- A) Will buy you new additional hardware.
- B) Network monitoring
- C) Security
- D) Virtualization
- E) Disaster Recovery
- F) Remote Support
- G) Application and infrastructure management to provide connectivity
- H) None of the above services
- I) All of the above

Answer: A

The client is responsible for purchasing recommended hardware when needed.

A coil of wire wound around a soft iron or steel core forms the basis of what?

(Answer: An Electromagnet)

(Answer: Github)