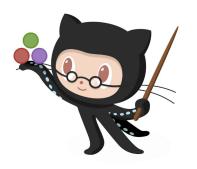

Answer: A

The client is responsible for purchasing recommended hardware when needed.

A coil of wire wound around a soft iron or steel core forms the basis of what?

(Answer: An Electromagnet)

(Answer: Github)

Initially the logo's designer Simon Oxley thought about calling his creation 'Octopuss' (combination of octopus and pussycat) to represent how complex code combines can create peculiar things.

Why does GitHub use a cat?

The Cat Logo

By that time the founders had acquired the image of a cat-headed octopus from its creator the graphic designer Simon Oxley to use it for their mascot logo. The character's name was Octopuss. GitHub renamed it to Octocat and registered the mascot and the new name.Jul 20, 2023