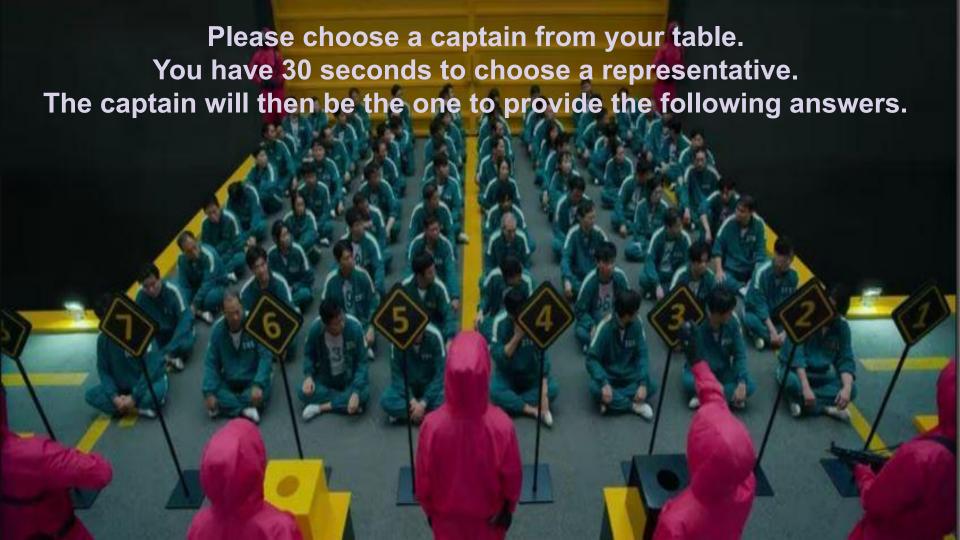

### Attention players, would you please stand up.

### Would you like to play Octoπ Game?

Three provisions:

(1) Players must compete in the game,(2) Players will be terminated if they stop competing in the game.

(3) The games can be terminated if a majority of the players agree.

Stay standing if you agree!

Question: A 2012 report found that 83% users of which social media channel were women?

**Answer: Pinterest** 

is a Computer program that enable the users to access, navigate, and search websites.