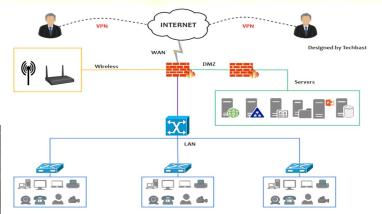

## Please choose Left Right

Question: A network of computers limited to one company has which name? Intranet Local Area Network Right Left **Answer: Intranet** 