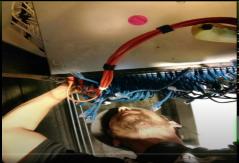

### (ANSWER: Network)

Building your Networks from th

Down Pkts / By

OPENDARS.

713,451,372 / 693 GB 409,553,054 / 344 GB

Wired \_\_\_\_\_connections offer greater reliability, speed, and security compared to Wi-Fi. They are ideal for tasks that require consistent and fast data transfer, such as online conferencing and streaming high-definition video content or large files.

### **Answer: Ethernet**