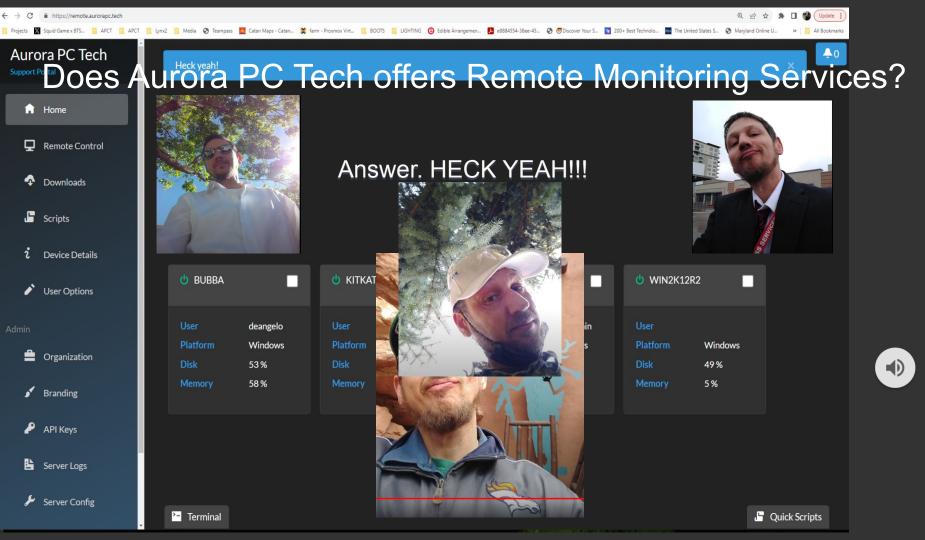

### Which of the following are not a service offered by Managed Service Providers (MSPs):

- A) Will buy you new additional hardware.
- B) Network monitoring
- C) Security
- D) Virtualization
- E) Disaster Recovery
- F) Remote Support
- G) Application and infrastructure management to provide connectivity
- H) None of the above services
- I) All of the above

Answer: A

The client is responsible for purchasing recommended hardware when needed.

A coil of wire wound around a soft iron or steel core forms the basis of what?

(Answer: An Electromagnet)

(Answer: Github)