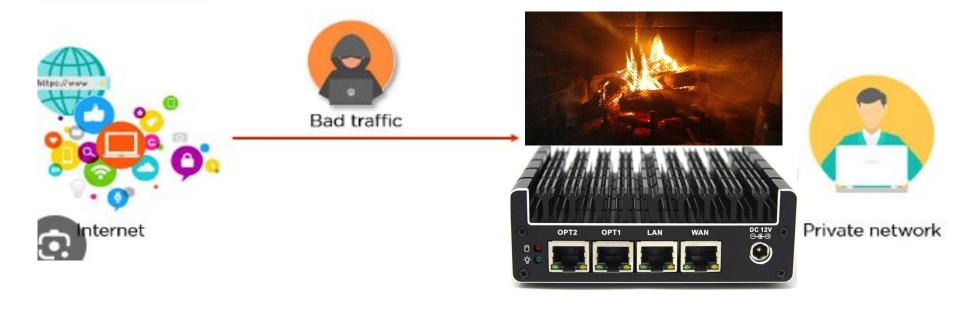

### A barrier between your computer and the rest of the internet has which name?

### **Answer: Firewall**

Question: A large computer where files are stored centrally has which name?

**Answer: Server** 